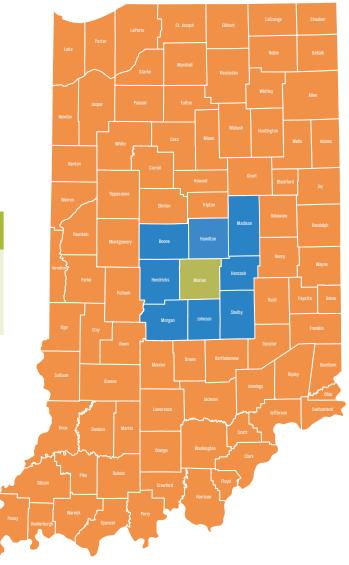

## Which one do I join?

Membership is based on your location. Take a look at this map to find out whether you should join the Indiana Chamber of Commerce or the Indy Chamber.

| Indiana Chamber                | Indiana Chamber<br>or Indy Chamber                                                         | Indy Chamber                                                                                                          |
|--------------------------------|--------------------------------------------------------------------------------------------|-----------------------------------------------------------------------------------------------------------------------|
| All counties outside of Marion | Boone, Hamilton,<br>Hancock, Hendricks,<br>Johnson, Madison, Morgan<br>and Shelby counties | Marion and surrounding<br>counties: Boone, Hamilton,<br>Hancock, Hendricks,<br>Johnson, Madison, Morgan<br>and Shelby |